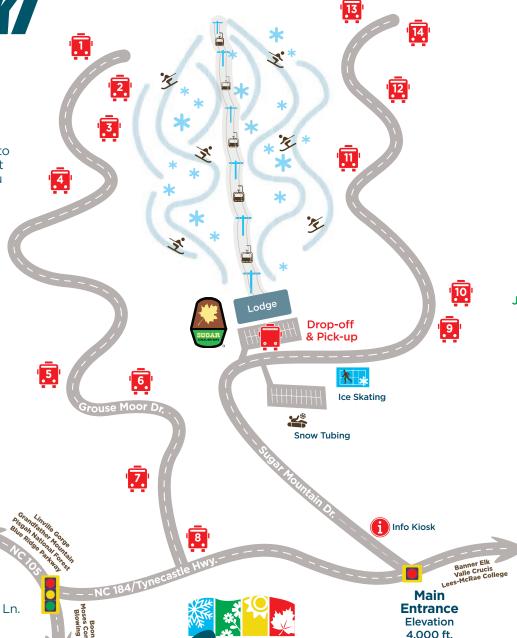

## Shuttle Stops

The Village Ski Shuttle is provided as a courtesy to guests staying in the Village of Sugar Mountain. It stops at most condo communities, delivering you to the front door of the base lodge. On days of operation, the buses reach stops about every 30 minutes—depending on traffic and weather. Call (828) 387-0785 for estimated pick-up times.

- Sugartop, The Reserve, Sugar Ski & Country Club: Corner of Grouse Moor Dr. & Sugar Ski Dr.
- 2. The Reserve II: Gate at Little Sugar Ln.
- Skyleaf: Corner of Skyleaf Dr. and Shelter Rock Cir.
- **4.** Misty Woods: Grouse Moor Dr. at Misty Woods Entrance
- 5. Grouse Moor Dr. at Rock Spring Cir.
- **6. Grouse Moor Dr.** at Rock Spring Cir. (lower entrance)
- 7. Grouse Moor Dr. at Green Cove Rd.
- Shallowford Walk: Near Entrance on Grouse Moor Dr.
- 9. The Glen: Glenwood Ln. at Ridgeview Rd.
- **10.** Chestnut Ridge: Gate at the Entrance to Ridgewoods
- Bee Branch, Timbers: Sugar Mountain Dr. at Timber Ridge Rd. (lower entrance)
- **12. Timbers:** Sugar Mountain Dr. at Highland Cir.
- 13. Highlands: Sugar Mountain Dr. at Sugar Tree Ln.
- 14. The Crest: Sugar Tree Ln. at Crestview Ln.